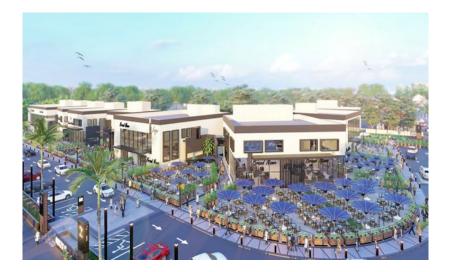

#### **NEW CAIRO**

Our Commercial Project – located in a premium spot in New Cairo; directly on road 90 – in the center of the "Golden Square" of first- class real estate developers - presents a total of 5,000 sqm in the form of 8 high-ceiling, stand-alone, 2 storey buildings of different sizes – ideal for high-end dining restaurants.

Delivery 2021 – Operating Q1 2022

Our 2 Warehouses projects, located in a premium spot in Kattameya, on Saad Zaghlool Axis – an area of 32,000sqm & another 33,000sqm with a Build-to-Suit concept that will be leased out to tenants.