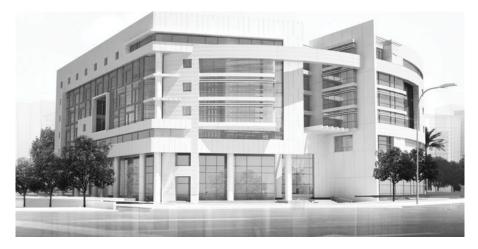

### **OFFICES** BUREAU 175 - OFFICE BUILDING

A state-of-the-art office building located on Road 90 South offering a total of 14,500sqm – consisting of a 2-level basement, ground & 6 typical floors. The structure is built with 9-meter column spacing providing maximum flexibility when dividing space. It is completely leased out and is home to several reputable multinational companies; namely Siemens, Mercedes - Benz, Esri and a Center of Excellence for Uber. Everest for Urban Development is also located in the same building.