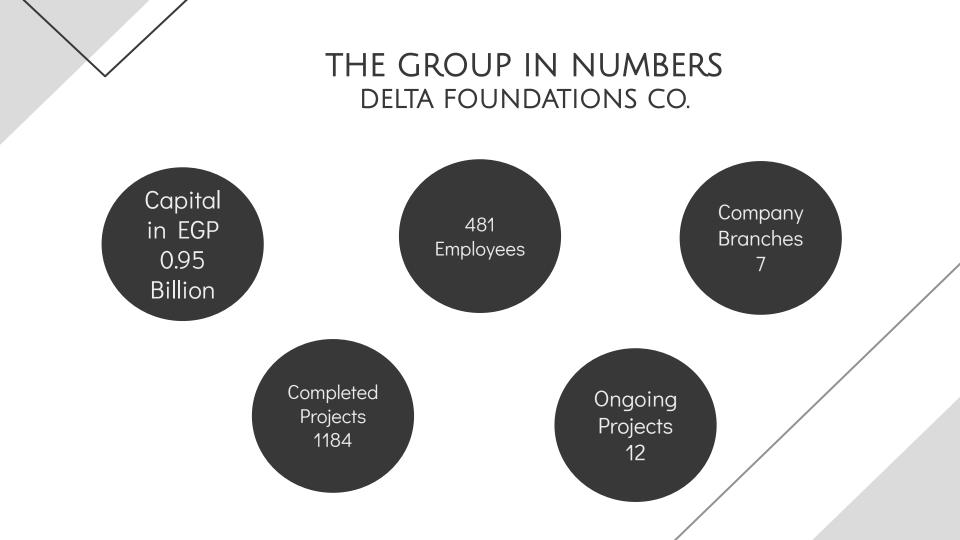

#### DELTA FOUNDATIONS CO.

A general contracting company that was established in Egypt since 1987; with its founders enjoying the expertise in the field of civil work since 1981. The company is classified in Egypt as a first-class company according to the Egyptian federation for construction and building contractors.