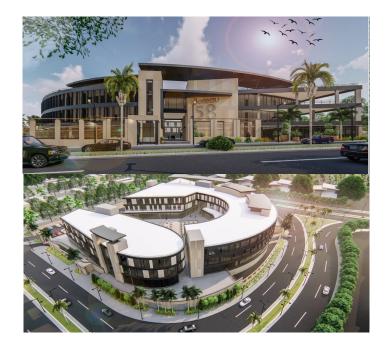

## OFFICES BUREAU 58 - BUSINESS PARK

A gated Business Park in New Cairo; offering a total of 17, 500sqm divided over 3 stand-alone buildings – 4,500sqm/ 5,600sqm & 7,400sqm.

This variety in the buildings' sizes - presents New Cairo with a new destination for organizations seeking an address that provides the privacy of their own building set within a secure and enclosed professional neighborhood.

Land Plot Size: 13,500 sqm

Elevation: 1 basement (Parking & Services), Ground and 2 typical floors

Core & Shell Finishing

LEASING NOW

Located on a very strategic intersection also in New Cairo; on Road 90 & Mohamed Naguib Axis; is our latest project Bureau 328/3. This project is still in the design phase and its details are as follows: