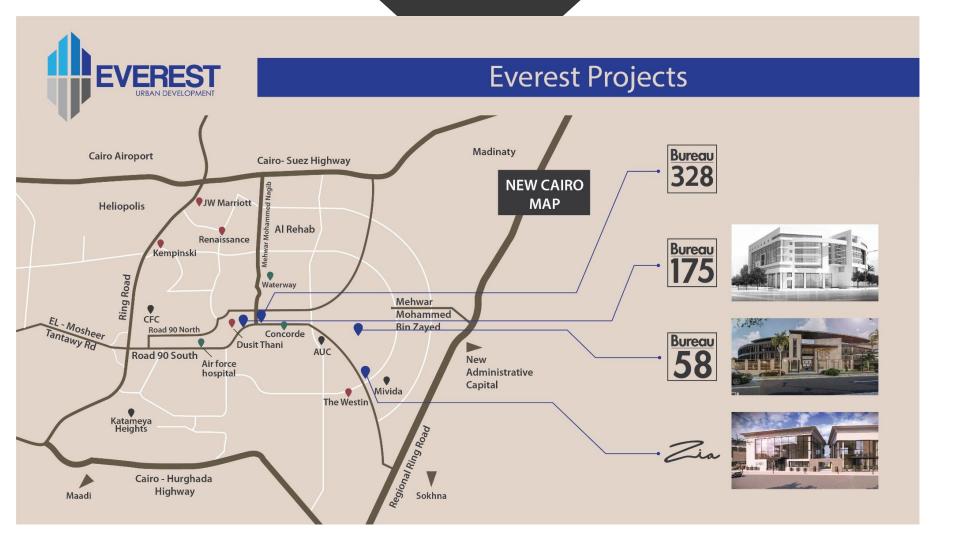

### OFFICES

- Bureau 175 Office Building
- Bureau 58 Business Park
- Bureau 328 Office Building

- ZIA New Cairo
- Bureau 328 (Retail Area)
- ZIA Sheikh Zayed

SECTORS & PROJECTS

### **OFFICES** BUREAU 175 - OFFICE BUILDING

A state-of-the-art office building located on Road 90 South offering a total of 14,500sqm – consisting of a 2-level basement, ground & 6 typical floors. The structure is built with 9-meter column spacing providing maximum flexibility when dividing space. It is completely leased out and is home to several reputable multinational companies; namely Siemens, Mercedes - Benz, Esri and a Center of Excellence for Uber. Everest for Urban Development is also located in the same building.

## OFFICES BUREAU 58 - BUSINESS PARK

A gated Business Park in New Cairo; offering a total of 17, 500sqm divided over 3 stand-alone buildings – 4,500sqm/ 5,600sqm & 7,400sqm.

This variety in the buildings' sizes - presents New Cairo with a new destination for organizations seeking an address that provides the privacy of their own building set within a secure and enclosed professional neighborhood.

Land Plot Size: 13,500 sqm

Elevation: 1 basement (Parking & Services), Ground and 2 typical floors

Core & Shell Finishing

LEASING NOW

Located on a very strategic intersection also in New Cairo; on Road 90 & Mohamed Naguib Axis; is our latest project Bureau 328/3. This project is still in the design phase and its details are as follows:

Land Plot Size: 10,522 sqm Elevation: 3 underground basements (Parking & Services), Ground and typical floors Total BUA (Above Ground): 23,000 sqm Total Area of Basements: 30,000 sqm

Delivery: Tentatively Q4 2023